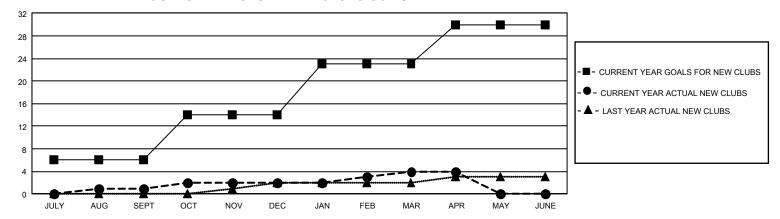

## GOALS AND ACTUAL NEW CLUBS CUMULATIVE

## GMT Constitutional Area 1, Group G

REPORT DOES NOT INCLUDE CLUBS IN UNDISTRICTED AREAS.

| Clubs                 |               |           |               | Members               |                           |                         |                                                    |
|-----------------------|---------------|-----------|---------------|-----------------------|---------------------------|-------------------------|----------------------------------------------------|
| RESULTS FOR 2023-2024 |               |           |               | RESULTS FOR 2023-2024 |                           |                         |                                                    |
| QUARTER               | NEW CLUB GOAL | NEW CLUBS | DROPPED CLUBS | QUARTER               | MEMBER GROWTH NET<br>GOAL | MEMBER GROWTH<br>ACTUAL | DROPPED MEMBERS<br>ACTUAL (including<br>transfers) |
| JULY/AUG/SEPT         | 18            | 1         | 3             | JULY/AUG/SEF          | o <sub>T</sub> 282        | 553                     | 535                                                |
| OCT/NOV/DEC           | 24            | 1         | 13            | OCT/NOV/DEC           | 277                       | 458                     | 703                                                |
| JAN/FEB/MAR           | 27            | 2         | 1             | JAN/FEB/MAR           | 271                       | 608                     | 461                                                |
| APR/MAY/JUNE          | 21            | 0         | 0             | APR/MAY/JUNI          | E 334                     | 195                     | 158                                                |