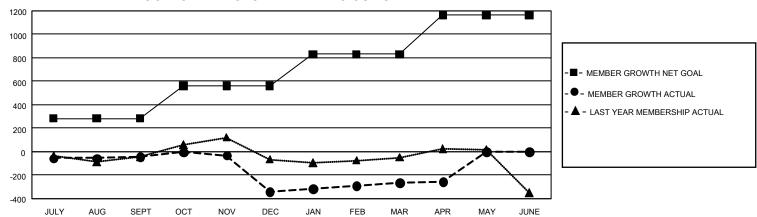

## GOALS AND ACTUAL MEMBERS CUMULATIVE

| DROPPED CLUBS: 17 |       | 446 CLUBS OF 846 ADDED 1<br>OR MORE NEW MEMBERS | GENDER DISTRIBUTION  MALE 11,668 (63.22%) |                |  |
|-------------------|-------|-------------------------------------------------|-------------------------------------------|----------------|--|
|                   |       |                                                 |                                           | ,              |  |
|                   |       |                                                 | FEMALE                                    | 6,785 (36.76%) |  |
| DROPPED MEMBERS   |       |                                                 | NON BINARY                                | 0 (0.00%)      |  |
| DECEASED          | 250   |                                                 | PREFER NOT TO ANSWER                      | 4 (0.02%)      |  |
| CLUB CANCELLED    | 96    |                                                 | TOTAL FAMILY UNIT MEMBERS                 | 4,113          |  |
| OTHER             | 1,511 | CLICK HERE FOR                                  |                                           |                |  |
| TOTAL             | 1,857 | CUMULATIVE MEMBERSHIP DATA                      | FAMILY MEMBERS PAYING HALF DUES 2,11      |                |  |

## GMT Constitutional Area 1, Group G

REPORT DOES NOT INCLUDE CLUBS IN UNDISTRICTED AREAS.

| Clubs                 |               |           |               | Members               |                           |                         |                                                    |
|-----------------------|---------------|-----------|---------------|-----------------------|---------------------------|-------------------------|----------------------------------------------------|
| RESULTS FOR 2023-2024 |               |           |               | RESULTS FOR 2023-2024 |                           |                         |                                                    |
| QUARTER               | NEW CLUB GOAL | NEW CLUBS | DROPPED CLUBS | QUARTER               | MEMBER GROWTH NET<br>GOAL | MEMBER GROWTH<br>ACTUAL | DROPPED MEMBERS<br>ACTUAL (including<br>transfers) |
| JULY/AUG/SEPT         | 18            | 1         | 3             | JULY/AUG/SEF          | o <sub>T</sub> 282        | 553                     | 535                                                |
| OCT/NOV/DEC           | 24            | 1         | 13            | OCT/NOV/DEC           | 277                       | 458                     | 703                                                |
| JAN/FEB/MAR           | 27            | 2         | 1             | JAN/FEB/MAR           | 271                       | 608                     | 461                                                |
| APR/MAY/JUNE          | 21            | 0         | 0             | APR/MAY/JUNI          | E 334                     | 195                     | 158                                                |